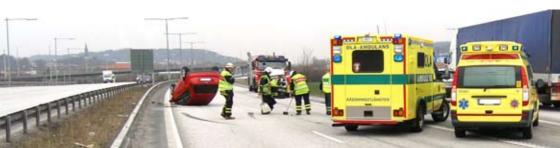

# INTACT - Investigation of traffic accidents for safer road traffic

INTACT is a pilot project aiming at developing an effective methodology for investigating traffic accidents with personal injury. The investigations will cover all phases of the accidents (i.e. pre-crash, in-crash and post-crash) and all parts of the traffic system (i.e. human, vehicle and road environment). Joint efforts between the vehicle industry, road authority, university and health care provide multidisciplinary competence in the field and lead to a more effective use of investigation resources.