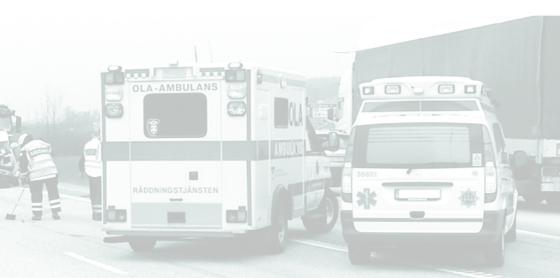

# INTACT - Investigation of traffic accidents for safer road traffic

INTACT is a pilot project aiming at developing an effective methodology for investigating traffic accidents with personal injury. The investigations will cover all phases of the accidents (i.e. pre-crash, in-crash and post-crash) and all parts of the traffic system (i.e. human, vehicle and road environment). Joint efforts between the vehicle industry, road authority, university and health care provide multidisciplinary competence in the field and lead to a more effective use of investigation resources.

# The database should form a basis for safety measures reducing:

- · the number of accidents\* with personal injury
- · the severity of injuries in accidents
- · the consequence of sustained injuries in accidents
- \* with a passenger car, LGV and HGV or bus involved